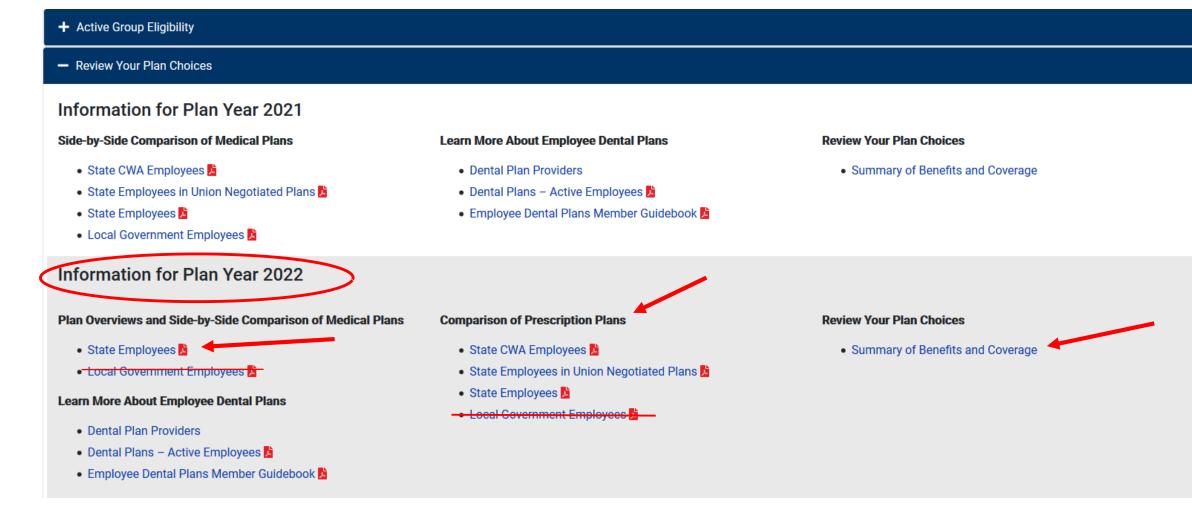

### Information for Plan Year 2022

#### **Employee Medical Plan Rates**

- CWA State Biweekly ይ
- Union Negotiated Plans State Biweekly
- Union Negotiated Plans State Monthly