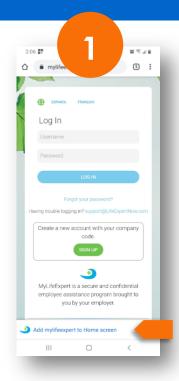

## 4 EASY STEPS to download MyLifeExpert to your Android.

Visit MyLifeExpert.com in Chrome or scan QR code

Click the 'Add' button on the pop-up

Or select - Add to Home Screen in the menu

Wait a few seconds to download. You're now ready to enjoy MyLifeExpert