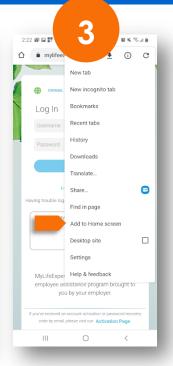

## 4 EASY STEPS to download MyLifeExpert to your Android.

Visit MyLifeExpert.com in Chrome or scan QR code

Click the 'Add' button on the pop-up

Or select - Add to Home Screen in the menu

Wait a few seconds to download. You're now ready to enjoy MyLifeExpert