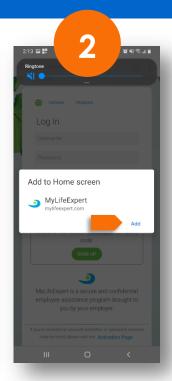

## 4 EASY STEPS to download MyLifeExpert to your Android.

Visit MyLifeExpert.com in Chrome or scan QR code

Click the 'Add' button on the pop-up

Or select - Add to Home Screen in the menu

Wait a few seconds to download. You're now ready to enjoy MyLifeExpert