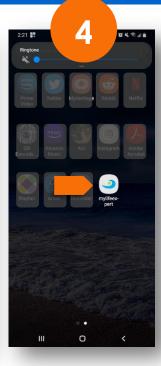

## 4 EASY STEPS to download MyLifeExpert to your Android.

Visit MyLifeExpert.com in Chrome or scan QR code

Click the 'Add' button on the pop-up

Or select - Add to Home Screen in the menu

Wait a few seconds to download. You're now ready to enjoy MyLifeExpert